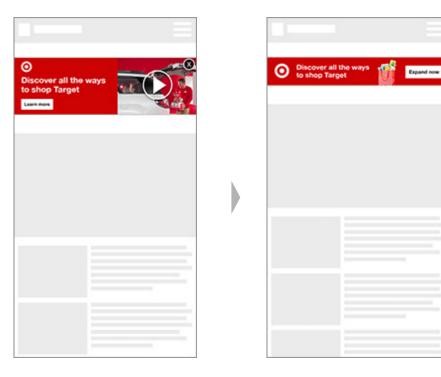

## OVERVIEW: MOBILE

**Billboard Plus Mobile** is a 320x100unit that appears pre-expanded on the page. Pre-Expanded state can feature video that will play in device's native browser. User can collapse unit to a 320x50.

## IN CONTEXT

#### PRE-EXPANDED STATE

**COLLAPSED STATE** 