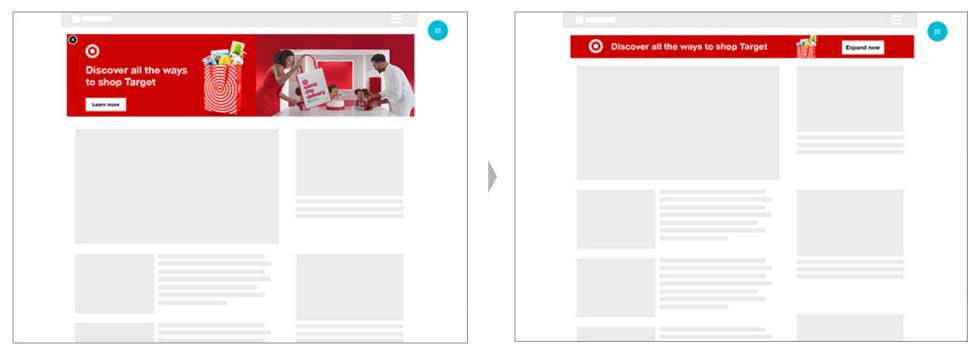

# OVERVIEW: DESKTOP / TABLET

**Billboard Plus** is a 970x250 unit that appears pre-expanded on the page. Pre-Expanded state can feature video. User can collapse unit to a 970x66.

**DOWNLOAD TEMPLATE** 

# IN CONTEXT

#### **PRE-EXPANDED UNIT**

#### **COLLAPSED UNIT**