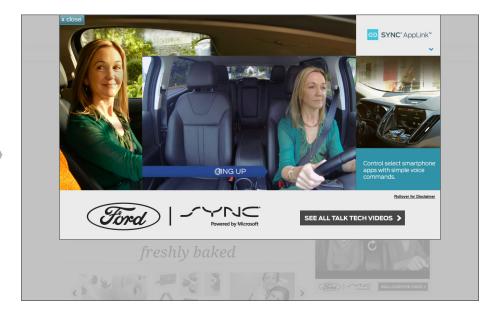

# EVOLVE MEDIA

# **Branded Canvas**

SPEC SHEET / V04.01.0418



DESKTOP / TABLET

### **OVERVIEW**

**Branded Canvas** is a static rich media ad unit that spawns from a 300x250. The 300x250 plays a 15-second teaser video with no sound. Expansion features a video player.



4

DOWNLOAD TEMPLATE



### IN CONTEXT







**EXPANDED UNIT** 

### **DETAILS & REQUIREMENTS**

### **UNIT DIMENSIONS**

#### **COLLAPSED UNIT**

• 300x250

### **EXPANDED UNIT**

• 1000x650

### **VIDEO SPECS**

#### **COLLAPSED UNIT**

- 300x250
- Video teaser auto-plays first 15 seconds
- Sound not allowed
- Video Player controls not allowed

### **EXPANDED UNIT**

- Video size: 640x360, recommended
- 30-second video, preferred
- Can support up to 3 videos

### **ADDITIONAL DETAILS**

- Expansion is rollover
- 0.3 second rollover delay required for expansion
- Close Button required on Expanded Unit
- Animation is not supported for either Collapsed or Expanded Unit

### **REPORTING METRICS**

- Impressions
- Click-through
- Engagement Rate
- Interaction Rate
- Click-through Rate
- Video Completion Rate

### **ASSETS REQUIRED**