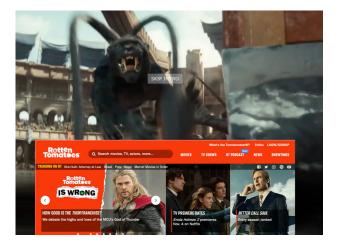

# **6 SEC TEASER VIDEO**

# **OVERVIEW: RESPONSIVE**

The Captivate is our newest full video high-impact ad unit that teases then engages the audience to view a full-length video in a fully branded environment Pre Expanded state 1920x550 px branded with video. As soon as the user lands on the site they are captivated by this epic unit!