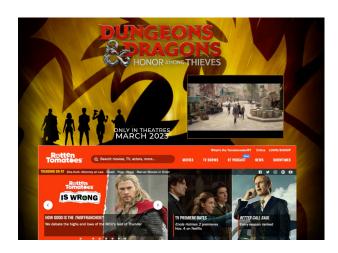

### **EXPANDED STATE**

# **OVERVIEW: RESPONSIVE**

The Captivate is our newest full video high-impact ad unit that teases then engages the audience to view a full-length video in a fully branded environment Pre Expanded state 1920x550 px branded with video. As soon as the user lands on the site they are captivated by this epic unit!