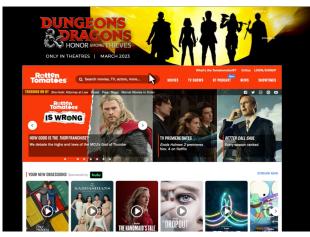

# **PRE EXPANDED**

# **OVERVIEW: RESPONSIVE**

The Captivate is our newest full video high-impact ad unit that teases then engages the audience to view a full-length video in a fully branded environment Pre Expanded state 1920x550 px branded with video. As soon as the user lands on the site they are captivated by this epic unit!