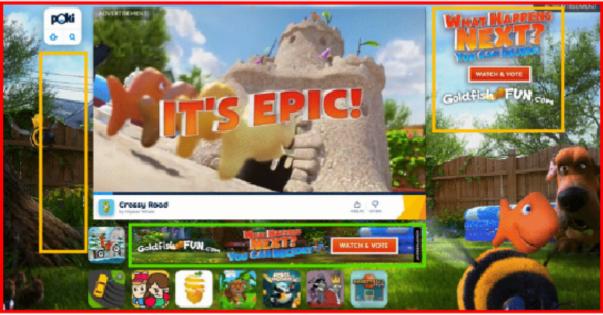

### **Immersive Video Takeover**

SPEC SHEET / V01.19.0623

**Immersive Video Takeover (IMVT):** A combination of premium video (15 sec), skin and three optional companion banners (160x600, 300x250 and 728x90) providing a unique and immersive experience.

### **UNIT** DETAILS

- 1. The left and right background sides are loaded in.
- 2. The game tiles on the left and right sides of the game frame disappear.
- 3. The video and leaderboard banner are loaded.
- 4. The 300x250 and 160x600 replacements are loaded (optional).
- Note: 160x600 banner replacement is only visible on resolutions of 1880 px and wider.

#### BANNER

 728x90, 300x250, 160x600 (all optional)

- FEATURED VIDEO
- 1080p resolution
- HD video 1920x1080px
- 15 seconds, recommended
- Auto-plays without sound
- Video controls are not available