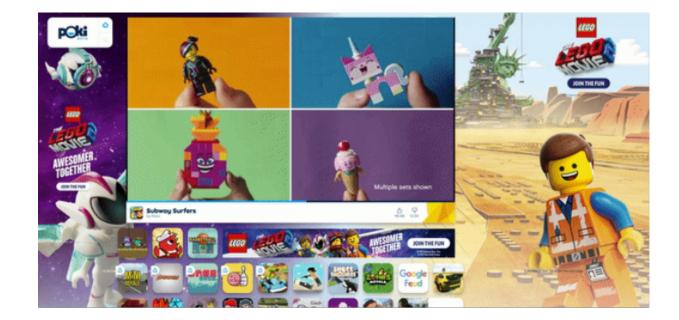

### **Immersive Video Takeover**

SPEC SHEET / V01.19.0623

**Immersive Video Takeover (IMVT):** A combination of premium video (15 sec), skin and three optional companion banners (160x600, 300x250 and 728x90) providing a unique and immersive experience.

### **UNIT** DETAILS

- 1. The left and right background sides are loaded in.
- 2. The game tiles on the left and right sides of the game frame disappear.
- 3. The video and leaderboard banner are loaded.
- 4. The 300x250 and 160x600 replacements are loaded (optional).
- Note: 160x600 banner replacement is only visible on resolutions of 1880 px and wider.

#### BANNER

 728x90, 300x250, 160x600 (all optional)

- FEATURED VIDEO
- 1080p resolution
- HD video 1920x1080px
- 15 seconds, recommended
- Auto-plays without sound
- Video controls are not available