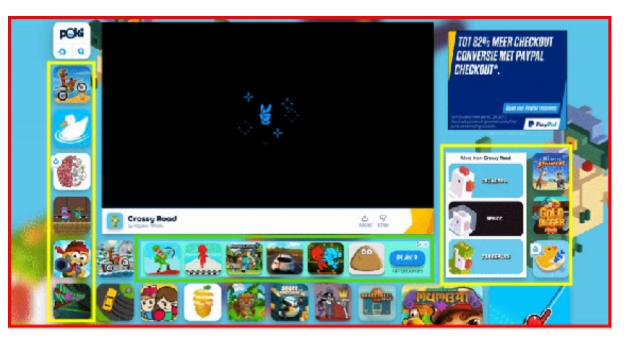

### **Immersive Video Takeover**

SPEC SHEET / V01.19.0623

**Immersive Video Takeover (IMVT):** A combination of premium video (15 sec), skin and three optional companion banners (160x600, 300x250 and 728x90) providing a unique and immersive experience.

### **UNIT** DETAILS

- 1. The left and right background sides are loaded in.
- 2. The game tiles on the left and right sides of the game frame disappear.
- 3. The video and leaderboard banner are loaded.
- 4. The 300x250 and 160x600 replacements are loaded (optional).
- Note: 160x600 banner replacement is only visible on resolutions of 1880 px and wider.

#### BANNER

 728x90, 300x250, 160x600 (all optional)

- FEATURED VIDEO
- 1080p resolution
- HD video 1920x1080px
- 15 seconds, recommended
- Auto-plays without sound
- Video controls are not available