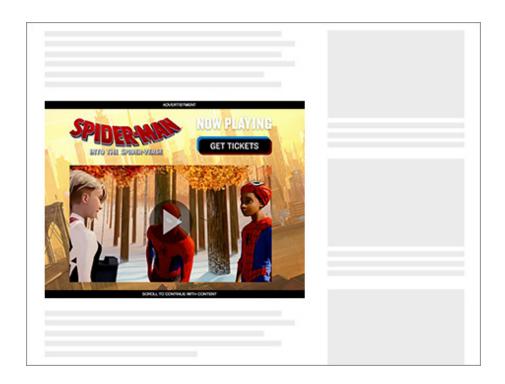

# IN CONTEXT

# OVERVIEW: HORIZONTAL

**Interscroller** is a responsive unit that comes into view as the user scrolls through the site content. Users can scroll up or down to hide the creative and continue viewing the website content.