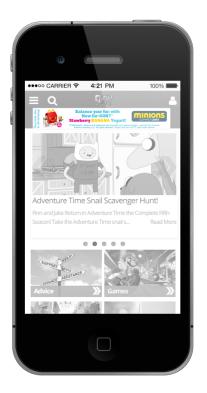

# EVOLVE MEDIA

**Mobile Static Banner** 

SPEC SHEET / V04.01.0416

### **OVERVIEW**

**Mobile Static Banner** is a 320x50\* ad banner that serves in-line with site content. It does not support animation or expansion.



VIEW DEMO



DOWNLOAD TEMPLATE



### IN CONTEXT



**VIEW ON MOBILE** 



### **DETAILS & REQUIREMENTS**

#### **UNIT DIMENSIONS**

### **BANNER**

- 320x50 (display size)
- 640x100 (actual size)\*

#### **UNIT FILE SIZE**

- 50 kB initial load
- 12 MB max payload

### **ASSETS REQUIRED**

# HIGH-RES LAYERED SOURCE FILES

- Photoshop / Illustrator
- After Effects

### **FONTS**

• TTF or OTF format

## VIDEO SPECS

• N/A

#### **ADDITIONAL DETAILS**

• Does not expand or animate

### **REPORTING METRICS**

- Impressions
- Click-through
- Click-through rate

# CREATIVE BRIEF / GUIDELINES

- Copy / Selling Points
- Release Messaging with Schedule
- Calls to Action
- Click-through URL(s)
- Legal / Rating Requirements

### ALREADY-APPROVED CREATIVES

- Ad Units, Posters, etc.
- Key Art
- Product Image / Pack Shot
- Logos
- Photos / Stills

#### **VIDEO**

N/A

<su