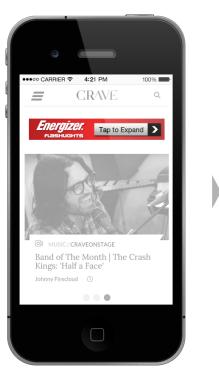

# EVOLVE MEDIA

# **Mobile Swipe Gallery**

SPEC SHEET / V04.01.0416

# OVERVIEW

**Mobile Swipe Gallery** spawns from a 320x50\* mobile banner. Upon initiation, the unit spawns a gallery that user can swipe left or right. Each image in gallery can either play video or include static image with click-through.



**DOWNLOAD TEMPLATE** 

# IN CONTEXT



**VIEW ON MOBILE** 



**COLLAPSED STATE** 





**EXPANDED STATE** 

# **DETAILS & REQUIREMENTS**

## UNIT DIMENSIONS

# **VIDEO SPECS**

#### **COLLAPSED UNIT**

- 320x50 (display size)
- 640x100 (actual size)\*

#### **EXPANDED UNIT**

- 320x420 (display size)
- 640x840 (actual size)\*

## **UNIT FILE SIZE**

- 50 kB initial load
- 50 kB subsequent page loads
- 12 MB max payload

\* Mobile Units are designed at double dimensions for HD-viewing on mobile devices.

# ASSETS REQUIRED

# HIGH-RES LAYERED SOURCE FILES

- Photoshop / Illustrator
- After Effects

# FONTS

• TTF or OTF format

# CREATIVE BRIEF / GUIDELINES

- Copy / Selling Points
- Release Messaging with Schedule
- Calls to Action
- Click-through URL(s)
- Legal / Rating Requirements

# **ADDITIONAL DETAILS**

- Uses touch events for engaging inter