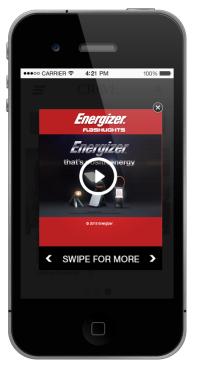

# EVOLVE MEDIA

# **Mobile Swipe Gallery**

SPEC SHEET / V04.01.0416

# OVERVIEW

**Mobile Swipe Gallery** spawns from a 320x50\* mobile banner. Upon initiation, the unit spawns a gallery that user can swipe left or right. Each image in gallery can either play video or include static image with click-through.



**DOWNLOAD TEMPLATE** 

# IN CONTEXT



**VIEW ON MOBILE** 



**COLLAPSED STATE** 





**EXPANDED STATE** 

# **DETAILS & REQUIREMENTS**

## UNIT DIMENSIONS

# **VIDEO SPECS**

#### **COLLAPSED UNIT**

- 320x50 (display size)
- 640x100 (actual size)\*

#### **EXPANDED UNIT**

- 320x420 (display size)
- 640x840 (actual size)\*

## **UNIT FILE SIZE**

- 50 kB initial load
- 50 kB subsequent page loads
- 12 MB max payload

\* Mobile Units are designed at double dimensions for HD-viewing on mobile devices.

# ASSETS REQUIRED

# HIGH-RES LAYERED SOURCE FILES

- Photoshop / Illustrator
- After Effects

# FONTS

• TTF or OTF format

# CREATIVE BRIEF / GUIDELINES

- Copy / Selling Points
- Release Messaging with Schedule
- Calls to Action
- Click-through URL(s)
- Legal / Rating Requirements

# **ADDITIONAL DETAILS**

- Uses touch events for engaging interactivity
- Each slide ca