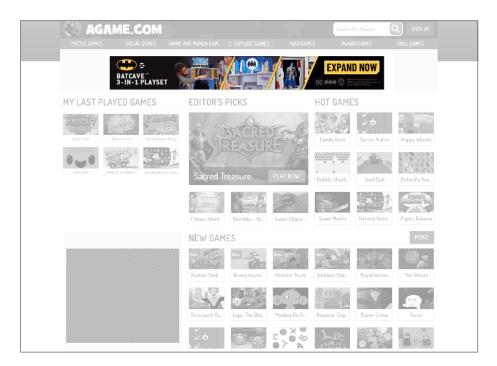

### OVERVIEW: DESKTOP / TABLET

**Hotspots Overlay** is a rich media ad unit that initiates over the center of the page from an ad banner. The expansion features the ability to include hotspot icons over an image to highlight that image's features with a small pop-up.

### **IN CONTEXT**

**EXPANDED UNIT** 

03

EVOLVE MEDIA

SPEC SHEET / V01.01.0416