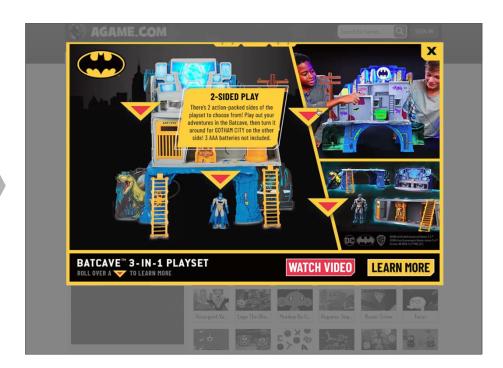

### OVERVIEW: DESKTOP / TABLET

**Hotspots Overlay** is a rich media ad unit that initiates over the center of the page from an ad banner. The expansion features the ability to include hotspot icons over an image to highlight that image's features with a small pop-up.

### **IN CONTEXT**

**EXPANDED UNIT** 

03

EVOLVE MEDIA

SPEC SHEET / V01.01.0416