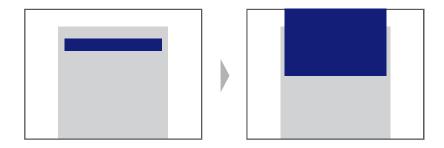

#### **OVERVIEW**

**Overlay, Level 2** is a rich media ad unit that initiates over the center of the page from an ad banner (300x250, 728x90, 970x66.) The expansion can support animation and play video but does not support any additional features.

#### COLLAPSED UNIT

#### **EXPANDED UNIT**