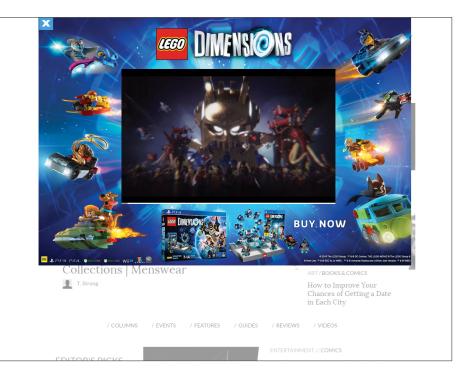

# E VOLVE MEDIA

# **Overlay Level 3**

SPEC SHEET / V03.05.0523

### OVERVIEW

**Overlay, Level 3** is a rich media ad unit that initiates over the center of the page from an ad banner (300x250, 728x90) The expansion can include elements such as: A complex animations or B multi-function capabilities.



VIEW DEMO: (A) (B)



## IN CONTEXT





#### COLLAPSED UNIT

#### **EXPANDED UNIT**

### DETAILS & REQUIREMENTS

#### UNIT DIMENSIONS

#### **VIDEO SPECS**

PLAYER DIMENSIONS

• 400x225, recommended

COLLAPSED UNIT

- Options include:
- 728x90
- 300x250

#### **EXPANDED UNIT**

• 1000x650

#### FILE SIZE

#### **COLLAPSED UNIT**

- Initial Load: 40 kB
- Polite Load: 100 kB
- 12 MB max payload

#### **ASSETS REQUIRED**

#### HIGH-RES LAYERED SOURCE FILES

- Photoshop / Illustrator
- After Effects
- Animation files

#### FONTS

• TTF or OTF format

#### **EXPANDED UNIT**

- Polite Load: 240 kB
- User Initiated Load: 2.2 MB (Unlimited for Streaming Video)
- 12 MB max payload

#### CREATIVE BRIEF / GUIDELINES

- Copy / Selling Points
- Release Messaging with Schedule
- Calls to Action
- Click-through URL(s)
- Legal / Rating Requir