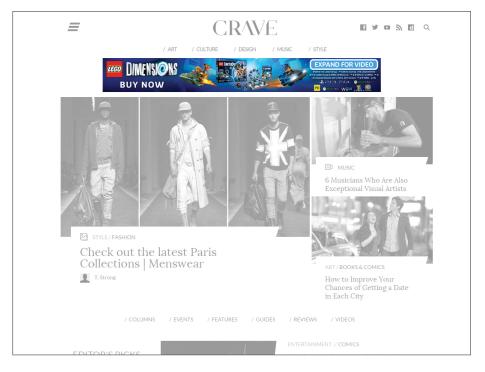

# E VOLVE MEDIA

# **Overlay Level 3**

SPEC SHEET / V03.05.0523

### OVERVIEW

**Overlay, Level 3** is a rich media ad unit that initiates over the center of the page from an ad banner (300x250, 728x90) The expansion can include elements such as: A complex animations or B multi-function capabilities.



VIEW DEMO: (A) (B)



## IN CONTEXT





#### COLLAPSED UNIT

#### **EXPANDED UNIT**

### DETAILS & REQUIREMENTS

#### UNIT DIMENSIONS

#### **VIDEO SPECS**

PLAYER DIMENSIONS

• 400x225, recommended

COLLAPSED UNIT

- Options include:
- 728x90
- 300x250

#### **EXPANDED UNIT**

• 1000x650

#### FILE SIZE

#### **COLLAPSED UNIT**

- Initial Load: 40 kB
- Polite Load: 100 kB
- 12 MB max payload

#### **ASSETS REQUIRED**

#### HIGH-RES LAYERED SOURCE FILES

- Photoshop / Illustrator
- After Effects
- Animation files

#### FONTS

• TTF or OTF format

#### **EXPANDED UNIT**

- Polite Load: 240 kB
- User Initiated Load: 2.2 MB (Unlimited for Streaming Video)
- 12 MB max payload

#### CREATIVE BRIEF / GUIDELINES

- Copy / Selling Points
- Release Messaging with Schedule
- Calls to Action
- Click-through URL(s)
- Legal / Rating Requ