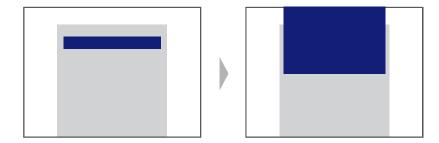

### OVERVIEW

**Overlay, Level 3** is a rich media ad unit that initiates over the center of the page from an ad banner (300x250, 728x90) The expansion can include elements such as: A complex animations or B multi-function capabilities.

#### COLLAPSED UNIT

#### **EXPANDED UNIT**