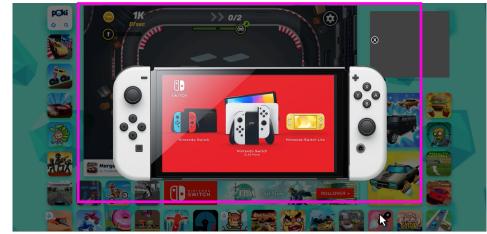

# **OVERVIEW**

Overlay, Level 3 is a rich media ad unit that initiates over the center of the page from an ad banner (300x250, 728x90, 320x50.) The expansion can include elements such as: (A) complex animations or (B) multi-function capabilities.

# **IN CONTEXT**

**COLLAPSED UNIT** 

**EXPANDED UNIT** 

**EVOLVE MEDIA** 

# **EXPANDED UNIT**

- 1000x650
- 240x320 (mobile)

### **ADDITIONAL DETAILS**

- Expansion is user initiated (rollover or click)
- 0.3 second rollover delay required for expansion
- Unit auto-closes after 5 seconds of inactivity
- Close button required on Expanded Unit, top left placement preferred