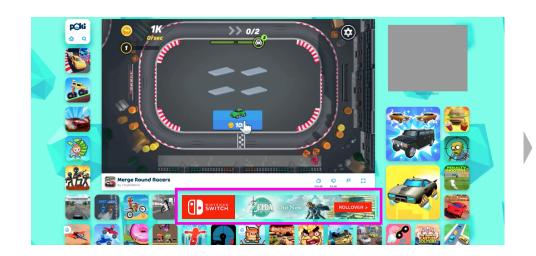

# **OVERVIEW**

Overlay, Level 3 is a rich media ad unit that initiates over the center of the page from an ad banner (300x250, 728x90, 320x50.) The expansion can include elements such as: (A) complex animations or (B) multi-function capabilities.

# **IN CONTEXT**

**COLLAPSED UNIT** 

**EXPANDED UNIT** 

**EVOLVE MEDIA** 