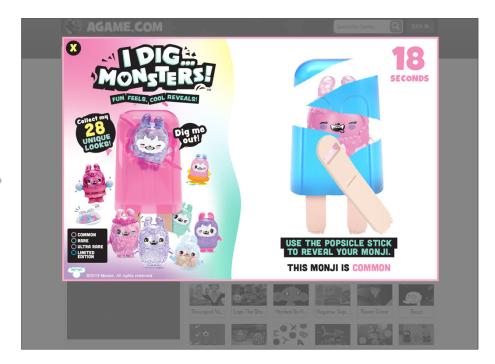

### OVERVIEW: DESKTOP / TABLET

**Wipe & Reveal** is a rich media ad unit that initiates over the center of the page from an ad banner. The expansion features a game activity in which user can wipe away elements of an image to reveal another image underneath.

### **IN CONTEXT**

**EXPANDED UNIT** 

03

EVOLVE MEDIA

SPEC SHEET / V01.01.0416