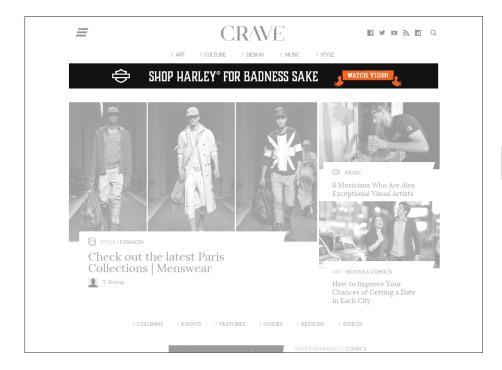

## OVERVIEW

**Pushdown** appears in the leaderboard position (970x66, 728x90.) Unit expands upon initiation, pushing site content downwards.

# IN CONTEXT