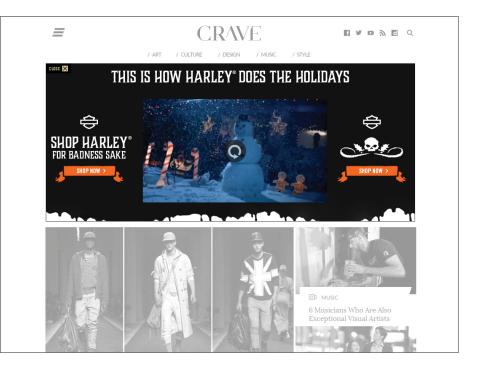

## OVERVIEW

**Pushdown** appears in the leaderboard position (970x66, 728x90.) Unit expands upon initiation, pushing site content downwards.

# IN CONTEXT