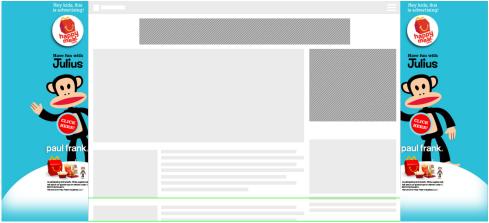

**Static Reskin** 

SPEC SHEET / V02.18.0523

### OVERVIEW

**Reskin** is a pair of static images that sit on the left and right side of a website.





### IN CONTEXT





**RESKIN SAMPLE 1** 

**RESKIN SAMPLE 2** 

### **DETAILS & REQUIREMENT S**

#### **UNIT DIMENSIONS**

#### **RESKIN**

• See reskin templates

#### **VIDEO SPECS**

• N/A

#### **ADDITIONAL DETAILS**

• Each site may require separate reskin creatives

#### **CREATIVE DESIGN**

 Ad unit must contain a call-to-action for each of the reskins that will be toggled

#### REPORTING METRICS

- Click-through
- Click-through rate

#### **ASSETS REQUIRED**

## HIGH-RES LAYERED SOURCE FILES

• Photoshop / Illustrator

#### **FONTS**

• TTF or OTF format

# CREATIVE BRIEF / GUIDELINES

- Copy / Selling Points
- Release Messaging with Schedule
- Calls to Action
- Click-through URL(s)
- Legal / Rating Requirements

## ALREADY-APPROVED CREATIVES

- Ad Units, Posters, etc.
- Key Art
- Product Image / Pa