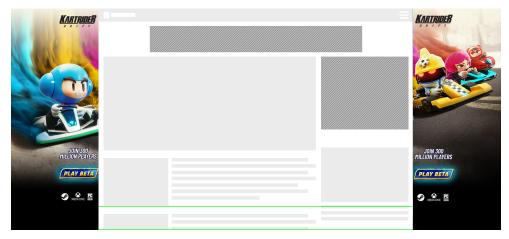

**Static Reskin** 

SPEC SHEET / V02.18.0523

### OVERVIEW

**Reskin** is a pair of static images that sit on the left and right side of a website.





### IN CONTEXT





**RESKIN SAMPLE 1** 

**RESKIN SAMPLE 2** 

### **DETAILS & REQUIREMENT S**

#### **UNIT DIMENSIONS**

#### **RESKIN**

• See reskin templates

#### **VIDEO SPECS**

• N/A

#### **ADDITIONAL DETAILS**

• Each site may require separate reskin creatives

#### **CREATIVE DESIGN**

 Ad unit must contain a call-to-action for each of the reskins that will be toggled

#### REPORTING METRICS

- Click-through
- Click-through rate

#### **ASSETS REQUIRED**

## HIGH-RES LAYERED SOURCE FILES

• Photoshop / Illustrator

#### **FONTS**

• TTF or OTF format

# CREATIVE BRIEF / GUIDELINES

- Copy / Selling Points
- Release Messaging with Schedule
- Calls to Action
- Click-through URL(s)
- Legal / Rating Requirements

## ALREADY-APPROVED CREATIVES

- Ad Units, Posters, etc.
- Key Art
- Product Image /