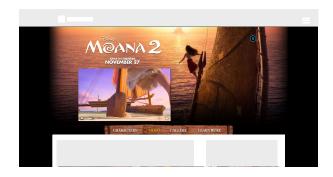

# OVERVIEW: DESKTOP / TABLET

**StarFrame** is a full takeover unit that showcases several interactions for the users. The unit starts with a Teaser Video and Characters which can be selected to show each Character Bio. A full branded with featured video stage is also available, with an additional Collapsed state that can add release message and information, and a Complete image Gallery. All in one single interactive engaging unit.

# **INITIAL STATE / TEASER**

**CHARACTER BIO** 

**EXPANDED VIDEO** 

03

**COLLAPSED STATE** 

**GALLERY** 