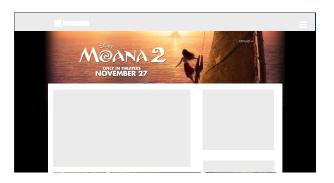

# OVERVIEW: DESKTOP / TABLET

**StarFrame** is a full takeover unit that showcases several interactions for the users. The unit starts with a Teaser Video and Characters which can be selected to show each Character Bio. A full branded with featured video stage is also available, with an additional Collapsed state that can add release message and information, and a Complete image Gallery. All in one single interactive engaging unit.

# **INITIAL STATE / TEASER**

**CHARACTER BIO** 

**EXPANDED VIDEO** 

03

**COLLAPSED STATE** 

**GALLERY** 