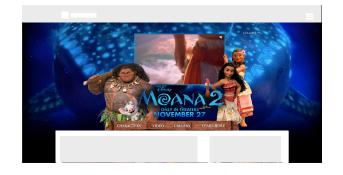

# OVERVIEW: DESKTOP / TABLET

**StarFrame** is a full takeover unit that showcases several interactions for the users. The unit starts with a Teaser Video and Characters which can be selected to show each Character Bio. A full branded with featured video stage is also available, with an additional Collapsed state that can add release message and information, and a Complete image Gallery. All in one single interactive engaging unit.

# **INITIAL STATE / TEASER**

**CHARACTER BIO** 

**EXPANDED VIDEO** 

03

**COLLAPSED STATE** 

**GALLERY** 