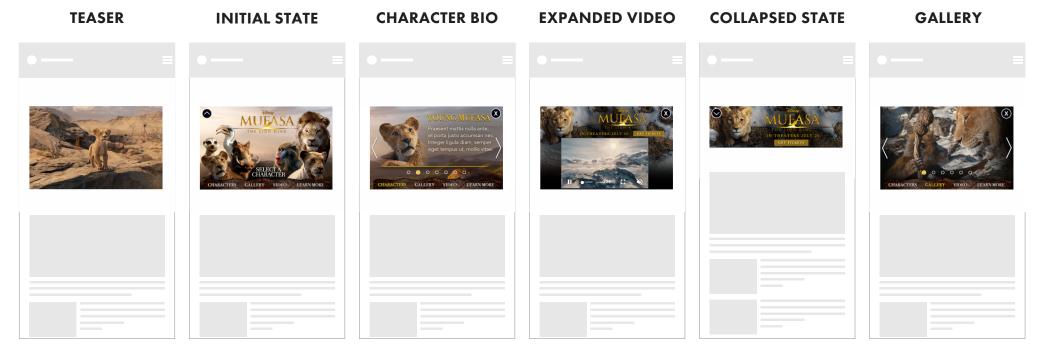

# **INITIAL STATE / TEASER**

**CHARACTER BIO** 

**EXPANDED VIDEO** 

03

**COLLAPSED STATE** 

**GALLERY** 

# OVERVIEW: DESKTOP / TABLET

**StarFrame** is a full takeover unit that showcases several interactions for the users. The unit starts with a Teaser Video and Characters which can be selected to show each Character Bio. A full branded with featured video stage is also available, with an additional Collapsed state that can add release message and information, and a Complete image Gallery. All in one single interactive engaging unit.