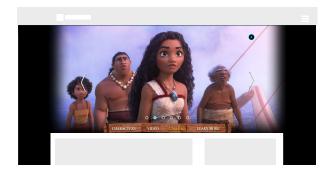

# IN CONTEXT

# OVERVIEW: DESKTOP / TABLET

**StarFrame** is a full takeover unit that showcases several interactions for the users. The unit starts with a Teaser Video and Characters which can be selected to show each Character Bio. A full branded with featured video stage is also available, with an additional Collapsed state that can add release message and information, and a Complete image Gallery. All in one single interactive engaging unit.