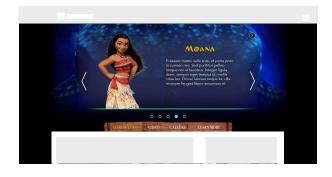

# OVERVIEW: DESKTOP / TABLET

**StarFrame** is a full takeover unit that showcases several interactions for the users. The unit starts with a Teaser Video and Characters which can be selected to show each Character Bio. A full branded with featured video stage is also available, with an additional Collapsed state that can add release message and information, and a Complete image Gallery. All in one single interactive engaging unit.

# **INITIAL STATE / TEASER**

**CHARACTER BIO** 

**EXPANDED VIDEO** 

03

**COLLAPSED STATE** 

**GALLERY** 