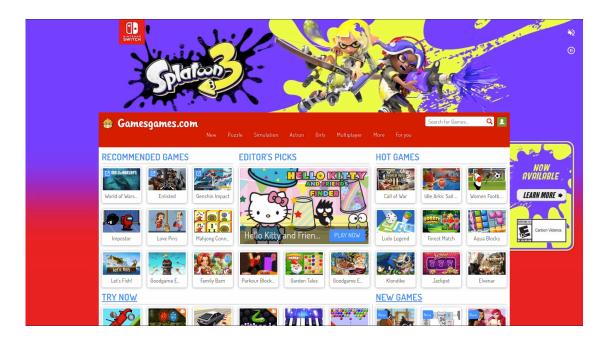

# **Synced Video Reskin**

SPEC SHEET / V01.30.0523

**Synced Video Reskin** will place your brand front-and-center and catch the attention of our kids' audience with a fully immersive video takeover experience.

**VIDEO RESKIN** 

#### **FEATURED VIDEO**

**VIDEO SPECS** 

- 1080p resolution HD video 1920x1080px
- 15 30 seconds, recommended
- Auto-plays without sound
- Video controls not customizable

#### **ADDITIONAL DETAILS**

- Featured Video plays as a full video.
- Auto-initiated video user-initiated sound