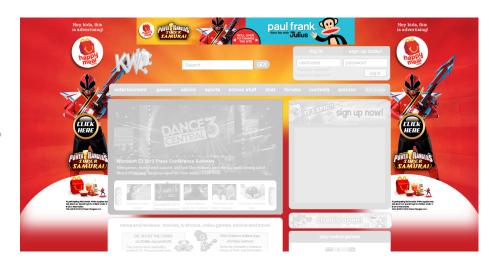

# EVOLVE MEDIA

**Toggle Reskin** 

SPEC SHEET / V02.01.0416

## **OVERVIEW**

**Toggle Reskin** is a rich media unit that allows users to change the page reskin by clicking a call-to-action within an ad banner (728x90, 300x250, 970x66.)





#### NO TEMPLATE AVAILABLE

See Details & Requirements, Page 3



## IN CONTEXT







**RESKIN CHANGE** 

### **DETAILS & REQUIREMENTS**

#### **UNIT DIMENSIONS**

#### **COLLAPSED UNIT**

Options include:

- 728x90
- 300x250
- 970x66

#### **RESKIN**

• See reskin templates

#### **VIDEO SPECS**

• N/A

#### **ADDITIONAL DETAILS**

 Each site may require separate reskin creatives

#### **CREATIVE DESIGN**

 Ad unit must contain a call-to-action for each of the reskins that will be toggled

#### REPORTING METRICS

- Click-through
- Click-through rate

#### **ASSETS REQUIRED**

# HIGH-RES LAYERED SOURCE FILES

Photoshop / Illustrator

#### **FONTS**

• TTF or OTF format

# CREATIVE BRIEF / GUIDELINES

- Copy / Selling Points
- Release Messaging with Schedule
- Calls to Action
- Click-through URL(s)
- Legal / Rating Requirements

## ALREADY-APPROVED CREATIVES

- Ad Units, P