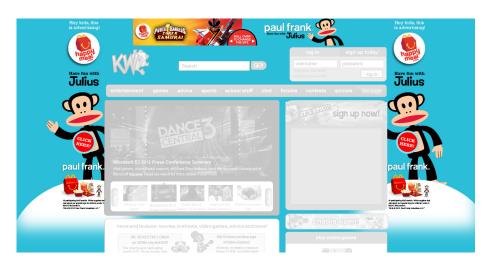

# EVOLVE MEDIA

**Toggle Reskin** 

SPEC SHEET / V02.01.0416

## **OVERVIEW**

**Toggle Reskin** is a rich media unit that allows users to change the page reskin by clicking a call-to-action within an ad banner (728x90, 300x250, 970x66.)





#### NO TEMPLATE AVAILABLE

See Details & Requirements, Page 3



## IN CONTEXT







**RESKIN CHANGE** 

### **DETAILS & REQUIREMENTS**

#### **UNIT DIMENSIONS**

#### **COLLAPSED UNIT**

Options include:

- 728x90
- 300x250
- 970x66

#### **RESKIN**

• See reskin templates

#### **VIDEO SPECS**

• N/A

#### **ADDITIONAL DETAILS**

 Each site may require separate reskin creatives

#### **CREATIVE DESIGN**

 Ad unit must contain a call-to-action for each of the reskins that will be toggled

#### REPORTING METRICS

- Click-through
- Click-through rate

#### **ASSETS REQUIRED**

# HIGH-RES LAYERED SOURCE FILES

Photoshop / Illustrator

#### **FONTS**

• TTF or OTF format

# CREATIVE BRIEF / GUIDELINES

- Copy / Selling Points
- Release Messaging with Schedule
- Calls to Action
- Click-through URL(s)
- Legal / Rating Requirements

## ALREADY-APPROVED CREATIVES

- Ad Unit