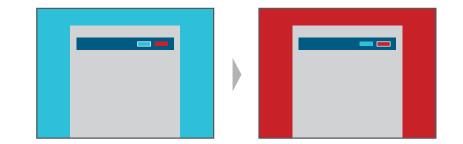

## **OVERVIEW**

**Toggle Reskin** is a rich media unit that allows users to change the page reskin by clicking a call-to-action within an ad banner (728x90, 300x250, 970x66.)

## IN CONTEXT

**RESKIN CHANGE** 