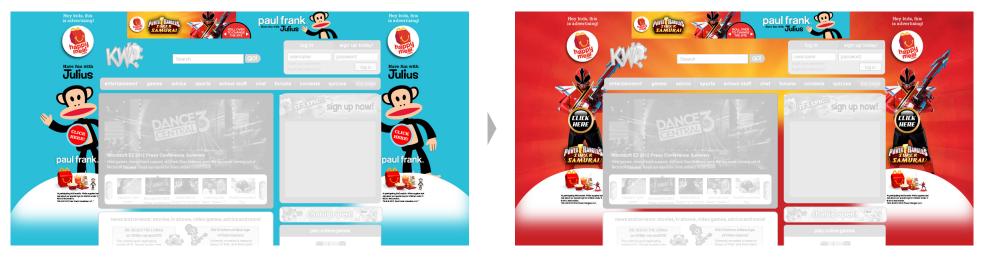

# IN CONTEXT

**RESKIN CHANGE** 

**RESKIN CHANGE** 

#### RESKIN

• See reskin templates